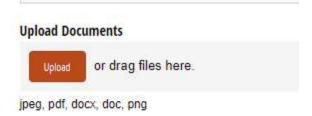

If you need to upload documents, click the Upload button at the bottom of the form. As noted only jpeg, pdf, docx, doc, or png can be uploaded.